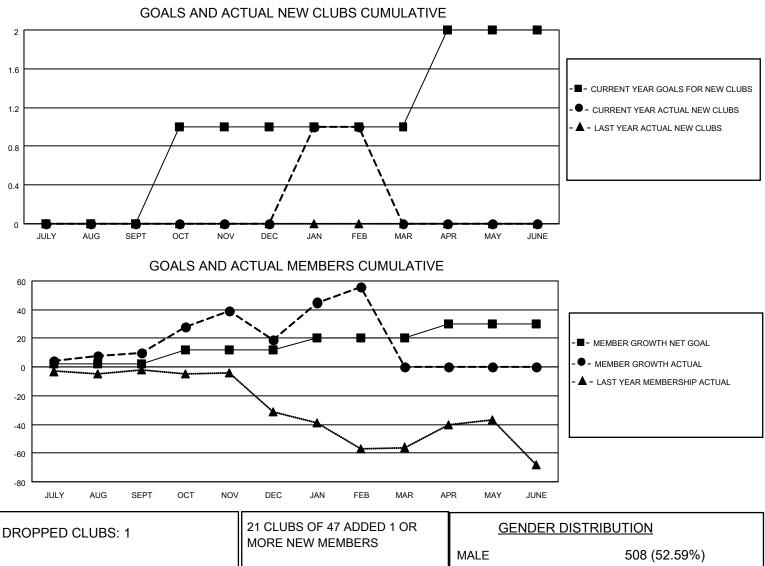

## LOCATION BRITISH COLUMBIA

District 19 A

Results as of: 2/28/2023

| Clubs                 |               |           |               | Members               |                         |                         |                                                    |
|-----------------------|---------------|-----------|---------------|-----------------------|-------------------------|-------------------------|----------------------------------------------------|
| RESULTS FOR 2022-2023 |               |           |               | RESULTS FOR 2022-2023 |                         |                         |                                                    |
| QUARTER               | NEW CLUB GOAL | NEW CLUBS | DROPPED CLUBS | QUARTER MEN           | MBER GROWTH NET<br>GOAL | MEMBER GROWTH<br>ACTUAL | DROPPED<br>MEMBERS ACTUAL<br>(including transfers) |
| JULY/AUG/SEPT         | 0             | 0         | 0             | JULY/AUG/SEPT         | 2                       | 35                      | 24                                                 |
| OCT/NOV/DEC           | 1             | 0         | 1             | OCT/NOV/DEC           | 10                      | 39                      | 30                                                 |
| JAN/FEB/MAR           | 0             | 1         | 0             | JAN/FEB/MAR           | 8                       | 47                      | 6                                                  |
| APR/MAY/JUNE          | 1             | 0         | 0             | APR/MAY/JUNE          | 10                      | 0                       | 0                                                  |

| DROPPED MEMBERS         |          | MORE NEW MEMBERS                             | MALE<br>FEMALE<br>NON BINARY | 508 (52.59%)<br>458 (47.41%)<br>0 (0.00%) |
|-------------------------|----------|----------------------------------------------|------------------------------|-------------------------------------------|
| DECEASED                | 1        |                                              | PREFER NOT TO ANSWER         | 0 (0.00%)                                 |
| CLUB CANCELLED<br>OTHER | 13<br>46 | CLICK HERE FOR CUMULATIVE<br>MEMBERSHIP DATA | TOTAL FAMILY UNIT MEMBERS    | s 74                                      |
| TOTAL                   | 60       |                                              | FAMILY MEMBERS PAYING HAI    | LF DUES 38                                |
|                         |          |                                              |                              |                                           |